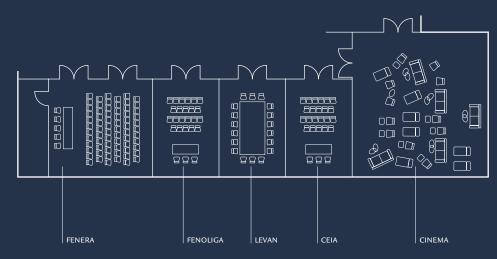

### **MEETINGS AND EVENTS**

Each of the hotel's three meeting rooms can accommodate between 30 and 100 delegates and are complemented by a cinema hall. All event space features state-of-the-art technology in a sophisticated, high-tech environment.

| DIMENSION<br>W X L X H(M) | SIZE<br>(M²)                                                               | THEATRE                                                                                | BOARD<br>ROOM                                                                                     | U-SHAPE                                                                                                    | CLASS<br>ROOM                                                                                               | CABARET                                                                                                           | DINNER                                                                                                   | DINNER<br>DANCE                                                                  | RECEP-<br>TION                                                                   |
|---------------------------|----------------------------------------------------------------------------|----------------------------------------------------------------------------------------|---------------------------------------------------------------------------------------------------|------------------------------------------------------------------------------------------------------------|-------------------------------------------------------------------------------------------------------------|-------------------------------------------------------------------------------------------------------------------|----------------------------------------------------------------------------------------------------------|----------------------------------------------------------------------------------|----------------------------------------------------------------------------------|
|                           |                                                                            |                                                                                        |                                                                                                   |                                                                                                            |                                                                                                             |                                                                                                                   |                                                                                                          |                                                                                  |                                                                                  |
| 9.25 x 9.50 x 3.4         | 88                                                                         | 80                                                                                     |                                                                                                   | 25                                                                                                         | 35 - 40                                                                                                     |                                                                                                                   |                                                                                                          |                                                                                  |                                                                                  |
| 8.8 x 6.0 x 3.4           | 56                                                                         | 25                                                                                     |                                                                                                   |                                                                                                            |                                                                                                             |                                                                                                                   |                                                                                                          |                                                                                  |                                                                                  |
| 8.8 x 6.0 x 3.4           | 56                                                                         |                                                                                        | 25                                                                                                |                                                                                                            |                                                                                                             |                                                                                                                   |                                                                                                          |                                                                                  |                                                                                  |
| 8.8 x 6.0 x 3.4           | 56                                                                         | 25                                                                                     |                                                                                                   |                                                                                                            |                                                                                                             |                                                                                                                   |                                                                                                          |                                                                                  |                                                                                  |
| 12.8 x 13.0 x 3.4         | 167                                                                        | 120                                                                                    | -                                                                                                 | 40                                                                                                         | 60                                                                                                          | -                                                                                                                 | 78 – 8o                                                                                                  | -                                                                                |                                                                                  |
|                           | 9.25 x 9.50 x 3.4<br>8.8 x 6.0 x 3.4<br>8.8 x 6.0 x 3.4<br>8.8 x 6.0 x 3.4 | 9.25 x 9.50 x 3.4 88<br>8.8 x 6.0 x 3.4 56<br>8.8 x 6.0 x 3.4 56<br>8.8 x 6.0 x 3.4 56 | 9.25 x 9.50 x 3.4 88 80<br>8.8 x 6.0 x 3.4 56 25<br>8.8 x 6.0 x 3.4 56 -<br>8.8 x 6.0 x 3.4 56 25 | 9.25 x 9.50 x 3.4 88 80 -<br>8.8 x 6.0 x 3.4 56 25 -<br>8.8 x 6.0 x 3.4 56 - 25<br>8.8 x 6.0 x 3.4 56 25 - | 9.25 x 9.50 x 3.4 88 80 - 25<br>8.8 x 6.0 x 3.4 56 25<br>8.8 x 6.0 x 3.4 56 - 25 -<br>8.8 x 6.0 x 3.4 56 25 | 9.25 x 9.50 x 3.4 88 80 - 25 35 - 40<br>8.8 x 6.0 x 3.4 56 25<br>8.8 x 6.0 x 3.4 56 - 25<br>8.8 x 6.0 x 3.4 56 25 | 9.25 x 9.50 x 3.4 88 80 - 25 35 - 40 - 8.8 x 6.0 x 3.4 56 25 8.8 x 6.0 x 3.4 56 25 8.8 x 6.0 x 3.4 56 25 | 9.25 x 9.50 x 3.4 88 80 - 25 35 - 40 8.8 x 6.0 x 3.4 56 25 8.8 x 6.0 x 3.4 56 25 | 9.25 x 9.50 x 3.4 88 80 - 25 35 - 40 8.8 x 6.0 x 3.4 56 25 8.8 x 6.0 x 3.4 56 25 |