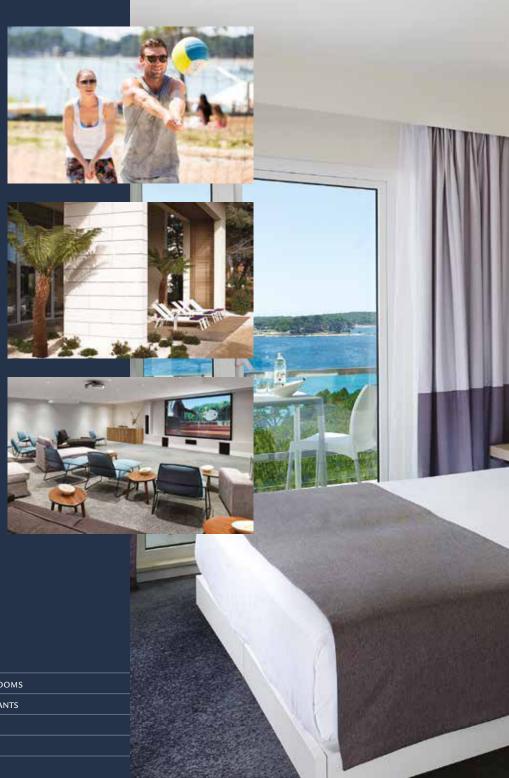

# PARK PLAZA BELVEDERE MEDULIN

WITH PANORAMIC SEA VIEWS, PARK PLAZA BELVEDERE MEDULIN IS A JEWEL IN THE ADRIATIC CROWN. THE BEACHFRONT HOTEL PROVIDES A VIBRANT SETTING FOR FAMILIES AND COUPLES, AND THE HOTEL'S EXTENSIVE SPORTING FACILITIES ARE POPULAR WITH GROUPS, SPORTS CLUBS AND PROFESSIONAL ATHLETES.

From its stunning setting on the beachfront, Park Plaza Belvedere Medulin provides a vibrant environment for families and couples throughout the summer. The hotel's extensive sporting facilities, meanwhile, are popular with groups, sports clubs and professional athletes in the pre- and post-season. Guests can choose from the short-course 25m heated indoor seawater pool, two inviting outdoor pools and eight football pitches, athletics and tennis, or take to the hills on a mountain bike trail.

## GUEST ROOMS AND FACILITIES

With 427 contemporary guestrooms, the resort offers relaxing park and seaside accommodation close to Bijeca Beach. All rooms feature free Wi-Fi, LCD TVs, air-conditioning and a mini bar. Guests can select Family Rooms or Superior Rooms which have a balcony for added privacy.

The exclusive health and wellness centre includes two outdoor swimming pools and one heated indoor pool, all of which use sea water, as well as whirlpools, saunas and a fitness and trim room. Traditional and sports massage, a relaxation zone and a beauty centre are also available, and families can enjoy a movie at the on-site cinema or a day at the Kids' Club.