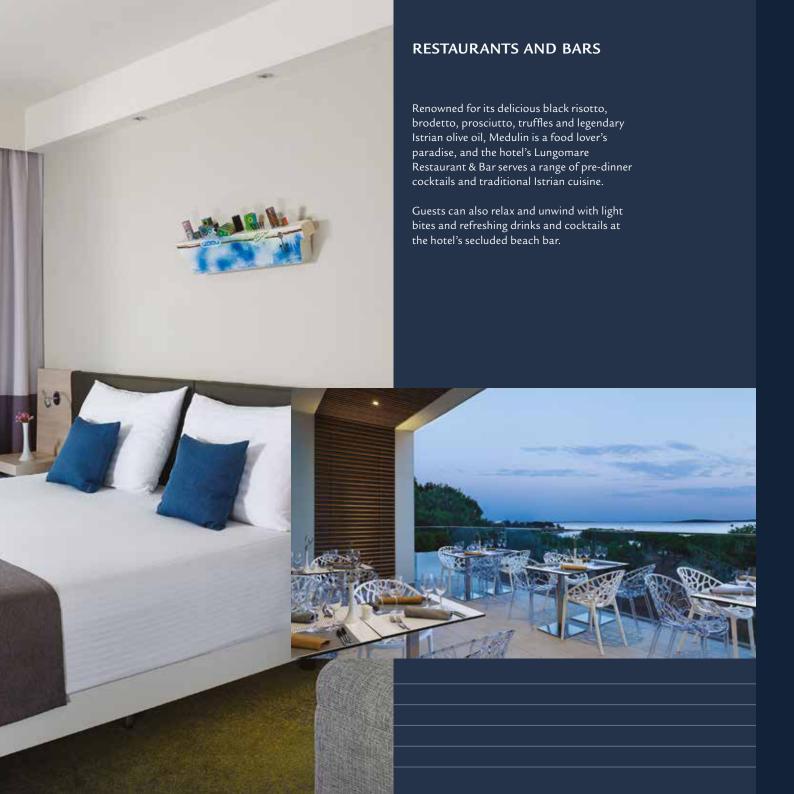

## GUEST ROOMS AND FACILITIES

With 427 contemporary guestrooms, the resort offers relaxing park and seaside accommodation close to Bijeca Beach. All rooms feature free Wi-Fi, LCD TVs, air-conditioning and a mini bar. Guests can select Family Rooms or Superior Rooms which have a balcony for added privacy.