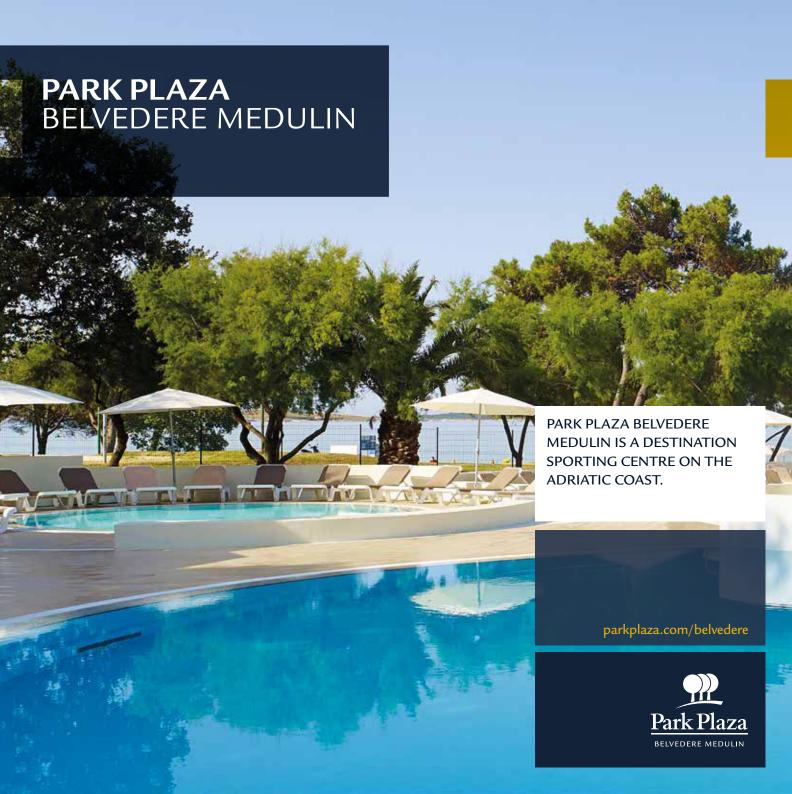

# PARK PLAZA BELVEDERE MEDULIN

WITH PANORAMIC SEA VIEWS, PARK PLAZA BELVEDERE MEDULIN IS A JEWEL IN THE ADRIATIC CROWN. THE BEACHFRONT HOTEL PROVIDES A VIBRANT SETTING FOR FAMILIES AND COUPLES, AND THE HOTEL'S EXTENSIVE SPORTING FACILITIES ARE POPULAR WITH GROUPS, SPORTS CLUBS AND PROFESSIONAL ATHLETES.

From its stunning setting on the beachfront, Park Plaza Belvedere Medulin provides a vibrant environment for families and couples throughout the summer. The hotel's extensive sporting facilities, meanwhile, are popular with groups, sports clubs and professional athletes in the pre- and post-season. Guests can choose from the short-course 25m heated indoor seawater pool, two inviting outdoor pools and eight football pitches, athletics and tennis, or take to the hills on a mountain bike trail.